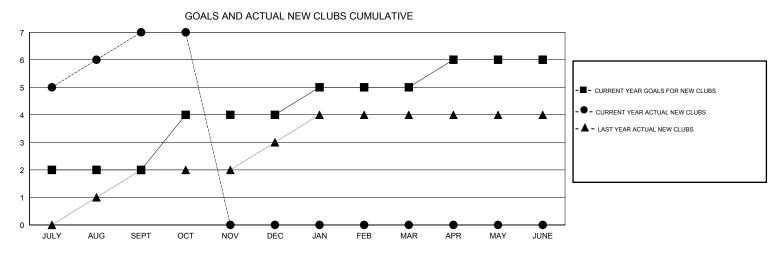

## LOCATION INDIA

|                       |                  | Clubs     |                  |                  |                       |                    | Members                             |                    |                  |
|-----------------------|------------------|-----------|------------------|------------------|-----------------------|--------------------|-------------------------------------|--------------------|------------------|
| RESULTS FOR 2016-2017 |                  |           |                  |                  | RESULTS FOR 2016-2017 |                    |                                     |                    |                  |
| QUARTER               | NEW CLUB<br>GOAL | NEW CLUBS | DROPPED<br>CLUBS | NET<br>GAIN/LOSS | QUARTER               | NEW MEMBER<br>GOAL | CHARTER AND<br>NEW MEMBERS<br>ADDED | DROPPED<br>MEMBERS | NET<br>GAIN/LOSS |
| JULY/AUG/SEPT         | 2                | 7         | 0                | 7                | JULY/AUG/SEPT         | 65                 | 214                                 | 122                | 92               |
| OCT/NOV/DEC           | 2                | 0         | 0                | 0                | OCT/NOV/DEC           | 55                 | 26                                  | 25                 | 1                |
| JAN/FEB/MAR           | 1                | 0         | 0                | 0                | JAN/FEB/MAR           | 30                 | 0                                   | 0                  | 0                |
| APR/MAY/JUNE          | 1                | 0         | 0                | 0                | APR/MAY/JUNE          | 20                 | 0                                   | 0                  | 0                |