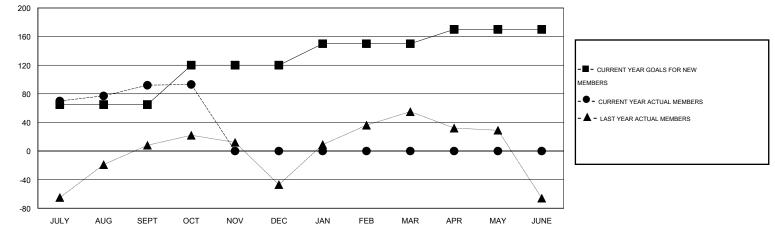

## LOCATION INDIA

|                       |                  | Clubs     |                  |                  |                       |                    | Members                             |                    |                  |
|-----------------------|------------------|-----------|------------------|------------------|-----------------------|--------------------|-------------------------------------|--------------------|------------------|
| RESULTS FOR 2016-2017 |                  |           |                  |                  | RESULTS FOR 2016-2017 |                    |                                     |                    |                  |
| QUARTER               | NEW CLUB<br>GOAL | NEW CLUBS | DROPPED<br>CLUBS | NET<br>GAIN/LOSS | QUARTER               | NEW MEMBER<br>GOAL | CHARTER AND<br>NEW MEMBERS<br>ADDED | DROPPED<br>MEMBERS | NET<br>GAIN/LOSS |
| JULY/AUG/SEPT         | 2                | 7         | 0                | 7                | JULY/AUG/SEPT         | 65                 | 214                                 | 122                | 92               |
| OCT/NOV/DEC           | 2                | 0         | 0                | 0                | OCT/NOV/DEC           | 55                 | 26                                  | 25                 | 1                |
| JAN/FEB/MAR           | 1                | 0         | 0                | 0                | JAN/FEB/MAR           | 30                 | 0                                   | 0                  | 0                |
| APR/MAY/JUNE          | 1                | 0         | 0                | 0                | APR/MAY/JUNE          | 20                 | 0                                   | 0                  | 0                |